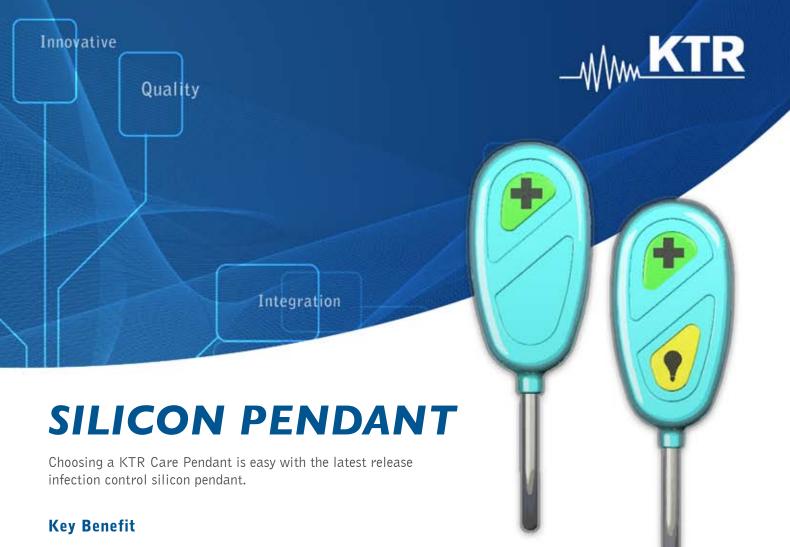

- Built in infection control
- Innovative in function, with special consideration given for infection control.
- Waterproof and dip sterilisable the pendants are rated at Ingress Protection IP68
- Designed for easy use for arthritic and sight impaired patients.
- Easy to use non slip materials with a moulded case designed for one hand operation

## **Product Specification**

- One or two button function
- 3 meter cord with jack plug
- Ergonomic, designed for arthritic and impaired patients
- IP68
- Embedded infection control
- Water proof
- Dip sterilisable
- Easy to use

#### Silicon Pendant

313-1001 - Silicon Pendant 1 button Nurse Call

313-1002 - Silicon Pendant 2 button Nurse Call Light