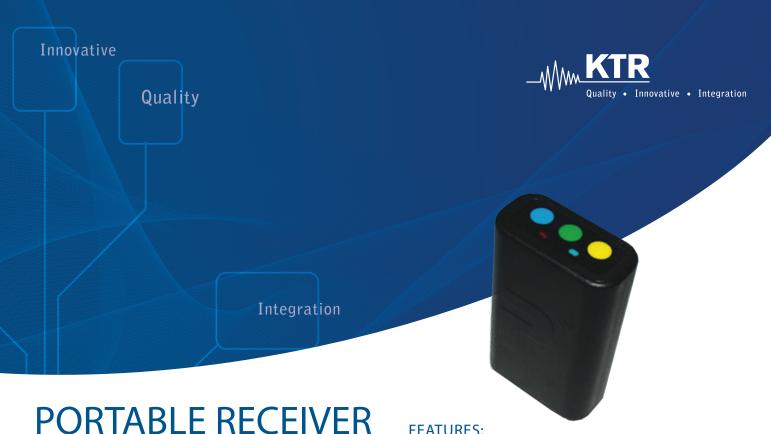

The 2R3000 Portable Receiver provides fast and automatic recording of Long Range RFID tags as it passes within range of each tag. The tags are attached to walls or posts, installed in the ground or ceilings for tour recording or attached to any item for inventory recording. The reader records the time each tag was first and last seen with the tag number and automatically uploads this information to a software application whenever the reader is inserted into the 2D3000 charging Docking Station. Different tag number ranges are assigned for different detection ranges. With internal antenna the range is up to 25 metres depending on tag type and environment.

## **FEATURES:**

- Up to 30 hours of battery life per charge.
- Records first seen and last seen of every tag.
- Records the arrival and departure time for each tag.
- Stores over 3000 arrival/departure transactions for each tour.
- Auto upload data at the end of each shift when placed in charging rack.
- Flashing power LED for low battery indication.
- Flashing tag received LED indication.
- Manual power on switch.
- Auto power off after download complete while recharging.
- Small in size, ready to use with belt pack.