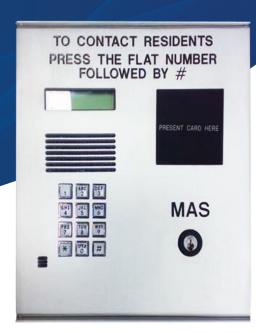

## INTEGRATED ACCESS CONTROL PANEL

The newly designed and custom manufactured Integrated Access Control Panel, is state of the art in design and function. This panel is suitable for use with Integrated Security Systems and is durable vandal resistant and reliable.

The anodised brushed aluminium panel is constructed from 3mm aluminium plate for optimum strength and reliability and includes all engraving and punch outs ready for the nstallation of the access control associated equipment. The Integrated Access Control Panel includes cut outs for Intercom, Card Reader and MAS key barrel. It is noted that mounting arrangements may vary depending on actual installation location.

### PRODUCT SPECIFICATION:

- Anodised brushed aluminium
- Single piece 3mm rolled brush aluminium
- All cut outs
- 2 side punch outs
- Security Mounting Access
- Engraved card reader lens
- All engraving as displayed
- Can be purchased as panel only or in kit format
- Dimensions H 410mm x W 230mm X D 80mm