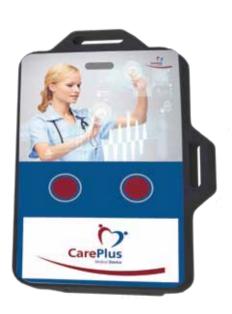

## CAREPLUS™ MOBILE STAFF DURESS

CarePlus™ Mobile Staff Duress is a high-impact solution designed to reduce risk and provide accelerated emergency response times for staff in duress. Ideal for aged care and dementia units, hospital and emergency departments, mental health facilities, drug and alcohol units. This device achieves the outcomes recommended by numerous State Government Departments of Health to provide essential protection to staff in the workplace. The duress tag acts as a visual deterrence with discrete activation to alert third parties of the staff member experiencing duress. The easy-to-use tag and scalable wall mounted devices send instant signals for precise room locations by utilising advanced technologies such as Real Time Location System (RTLS) and dual technology Radio Frequency (RF) and Infra-Red (IR). CarePlus™ has smart, inbuilt software to enable an artificial intelligence to economically commission the system without the need for expensive and specialised technicians. CarePlus™ Mobile Staff Duress delivers clinical-grade safety 24/7 with tamper-proof devices to safeguard staff and patient confidence in any medical or high-risk environment.

## Features & Main Benefits:

- Precise room locations to detect and direct.
- Visible deterrence and consequence.
- Accessible and easy activation.
- Offers peace-of-mind to improve staff satisfaction.
- Clinical-grade room accuracy.
- Battery life >5 years.
- Archives duress calls for further analysis.
- Reliable and robust system.
- Tags are convenient, accessible, lightweight and non-invasive.
- Cost-effective auto learn configuration.
- Reduced costs with improved speed and productivity.
- Less workplace injuries and less failure to report incidences.