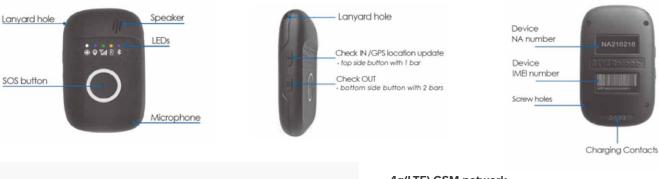

Fall Detection

240V wall charge

Optional Optional Belt clip Pocket clip

4g(LTE) GSM network

Global GSM network connectivity using LTE, 4G, 3G, 2G GSM communication.

## Welfare and Safety Alerts

SOS button, Out of Geo safe zone, Low Battery, Fall alert and No Movement alert, Check IN, Check OUT, Welfare monitoring alarm.

#### One or Two way voice calling

Inbuilt Microphone and speaker allows hands free one way or two way voice communication.