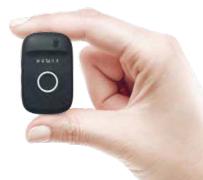

# NEVERgione®

The most Advanced Personal Emergency Location Device for independent living.

The **REVERGIONE**<sup>®</sup> is a small precision made, High Performance, High Sensitivity, 4G LTE GSM, emergency location device that uses the latest GPS/GNSS, WiFi and Bluetooth<sup>®</sup>5 wireless technologies to achieve excellent communication and greatly extend battery life.

#### Portable lightweight waterproof design

Compact size and easy to use. It weighs only 50g and is Waterproof to the IP67 standard allowing it to be worn in the shower.