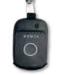

# NEVERgione®

The most Advanced Personal Emergency Location Device for independent living.

The **REVERGIONE**<sup>®</sup> is a small precision made, High Performance, High Sensitivity, 4G LTE GSM, emergency location device that uses the latest GPS/GNSS, WiFi and Bluetooth<sup>®</sup>5 wireless technologies to achieve excellent communication and greatly extend battery life.

#### Portable lightweight waterproof design

Compact size and easy to use. It weighs only 50g and is Waterproof to the IP67 standard allowing it to be worn in the shower.